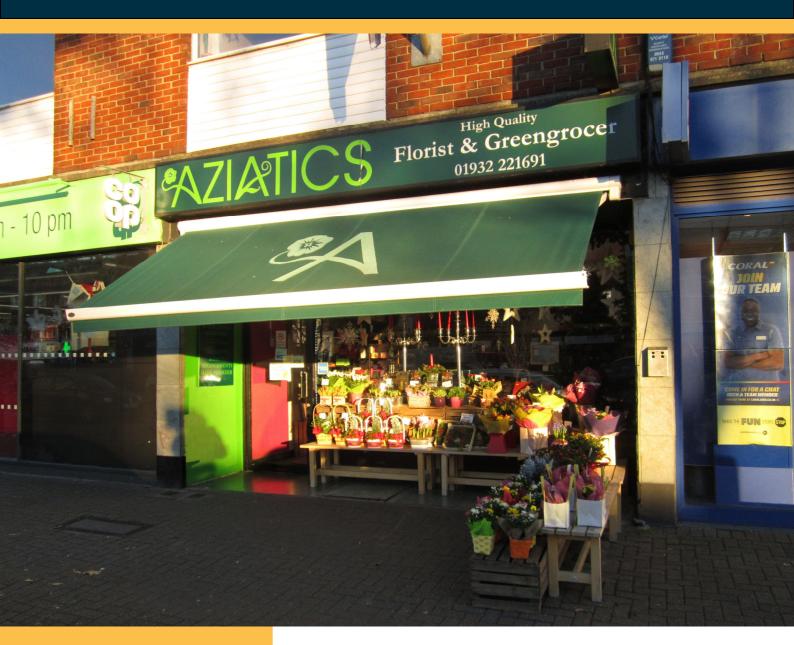

## 15 THURLESTONE PARADE, TW17 9AR

Other occupiers on Thurlestone Parade include Co-Op, Coral, Fara and Boots as well as a dental practice and BP Garage with M & S Simply Food.

#### DESCRIPTION

The property comprises a ground floor lock up shop which is currently arranged to provide a retail sales area with rear store and WC. There are double loading doors to the rear with access to a service road.